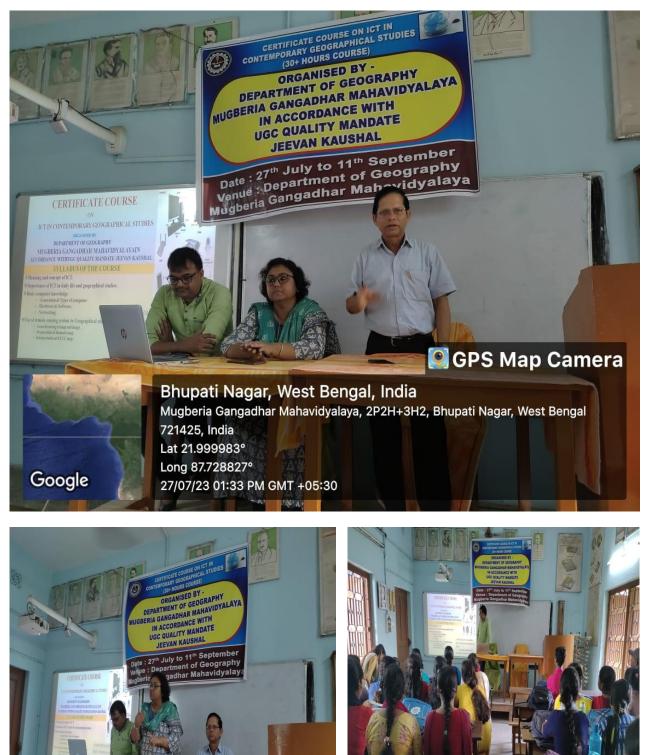

The Department of Geography organised a certificate course on **I.C.T in Contemporary Geographical Studies**, dated 27/07/2023 to 11/09/2023 with the  $2^{nd}$  semester students. The certificate course was held in Room\_no-216 (Eratosthenes hall) of the college.

The inauguration program of the certificate course held on 27/07/2023, chaired by Principal, Dr. Swapan Kumar Misra and faculties of the Department. The purpose of the certificate course was extending geographical knowledge by using I.C.T.

The program was inaugurated by the Principal Dr. Swapan Kumar Misra delivered in valuable speech on the importance of I.C.T in Geographical studies, and job opportunity.

Dept. H.O.D Smt. Banerjee delivered speech on present relevance on I.C.T in Contemporary Geographical.

Prof Sujoy Das conducted the certificate course smoothly and in his speech, he put forward the importance on this certificate course taken up by the department.

Total 52 students participated in this program. The program was a success in every way.

COURSE COORDINATOR: Prof. SUJOY DAS (9732785759)

Registration Fee: Rs. 100

The poster of the program

Department of Geography takes the pleasure to announce the inauguration of certificate course on **I.C.T in Contemporary Geographical Studies** dated 27/07/2023 at 12.15 pm in Room no 216 (Eratosthenes hall). Your presence is highly appreciated. Do come to make the observation a success.