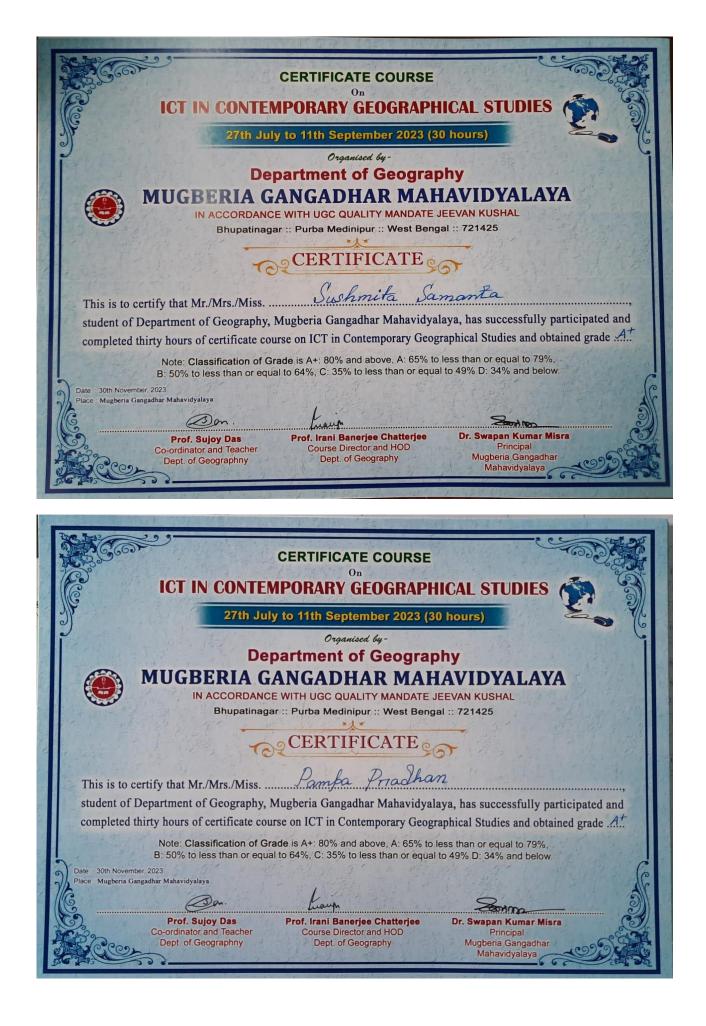

### **OUTCOME OF THE CERTIFICATE COURSE.**

In contemporary era, students are acquiring knowledge about multidimensional uses of communication and information. A certificate course on **I.C.T in Contemporary Geographical Studies** is essential for such an information era particularly for geography students, who have both a scientific outlook and humanity dominated cultural diversity. Information and communication is the primary source of such a fascinating earth and man study domain. Students can benefit greatly from appropriate use, of ICTs, particularly geospatial technologies which support spatial thinking and also make the acquisition of knowledge more efficient and engaging. Geographic Information Systems (GIS), which can store, edit, analyze, and display the geographic data collected through GPS, RS, and other technologies. Most of students have seen GIS technologies at work when, for example, their local TV meteorologist displays an animation of weather conditions on a map etc.the elaborate study that they had from this course helped them to have an detaileddescription about the application of their knowlwdge.